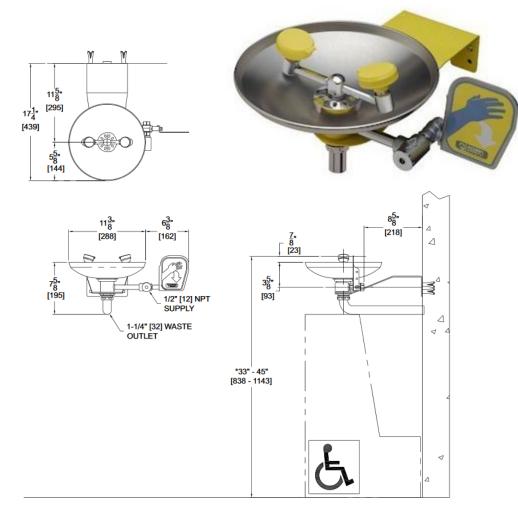

# S0440-BF EYE WASH - DDA COMPLIANT

Model S0440-BF is our wall mounted DDA compliant stainless steel eye/face wash complete with stainless steel bowl and yellow coated galvanised steel mounting bracket. Comes complete with plastic eye/face wash spray heads, an inline strainer and a stay-open 1/2" ball valve with a push handle. Barrier free, suitable for wheelchair users. Compliant to ANSI Z358.1 standards, including a safety sign and weekly testing card.

### **Dimensions**

Diameter: 300mm

## **Material and Specifications**

Grade 304 stainless steel bowl, 300mm diameter ABS yellow plastic eye wash spray heads with flip open dust covers 1/2" chrome plated brass stay open ball valve with stainless steel push handle Yellow coated galvanised steel wall bracket 32mm waste fitting BSP adaptors are supplied for all NPT pipe connections Internal filters and flow controls Flow rate 14 litres per minute Barrier free, DDA compliant ANSI Z358.1 compliant, includes safety sign and weekly testing card